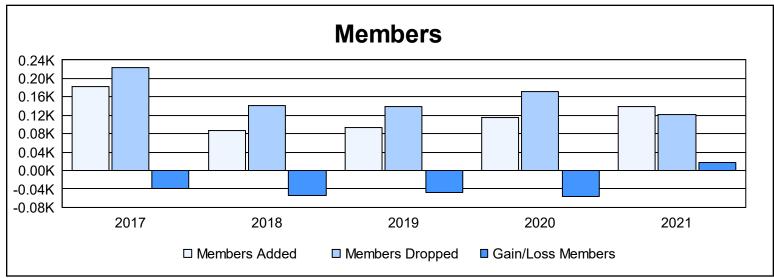

District D 5 As of June 2021 Cumulative

| Year      | New<br>Clubs | Dropped<br>Clubs | Gain/<br>Loss<br>Clubs | New<br>Members | Charter<br>Members | Reinstate<br>Members | Transfer<br>Members | Total<br>Member<br>Added | Total<br>Members<br>Dropped | Gain/<br>Loss<br>Members |
|-----------|--------------|------------------|------------------------|----------------|--------------------|----------------------|---------------------|--------------------------|-----------------------------|--------------------------|
| 2016-2017 | 1            | 3                | -2                     | 113            | 57                 | 11                   | 2                   | 183                      | 223                         | -40                      |
| 2017-2018 | 1            | 3                | -2                     | 55             | 23                 | 5                    | 3                   | 86                       | 141                         | -55                      |
| 2018-2019 | 1            | 1                | 0                      | 38             | 41                 | 14                   | 0                   | 93                       | 140                         | -47                      |
| 2019-2020 | 0            | 1                | -1                     | 53             | 46                 | 16                   | 0                   | 115                      | 171                         | -56                      |
| 2020-2021 | 1            | 3                | -2                     | 106            | 24                 | 3                    | 5                   | 138                      | 121                         | 17                       |
| Average   | 1            | 2                | -1                     | 73             | 38                 | 10                   | 2                   | 123                      | 159                         | -36                      |