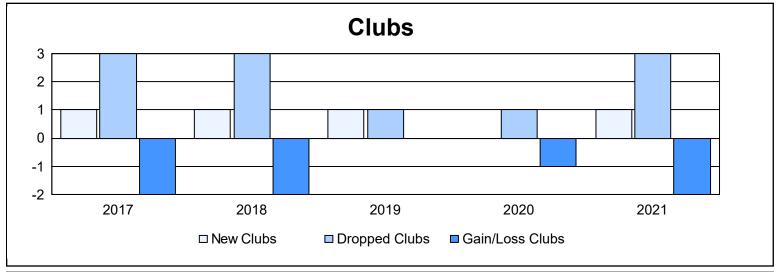

District D 5 As of June 2021 Cumulative

| Year      | New<br>Clubs | Dropped<br>Clubs | Gain/<br>Loss<br>Clubs | New<br>Members | Charter<br>Members | Reinstate<br>Members | Transfer<br>Members | Total<br>Member<br>Added | Total<br>Members<br>Dropped | Gain/<br>Loss<br>Members |
|-----------|--------------|------------------|------------------------|----------------|--------------------|----------------------|---------------------|--------------------------|-----------------------------|--------------------------|
| 2016-2017 | 1            | 3                | -2                     | 113            | 57                 | 11                   | 2                   | 183                      | 223                         | -40                      |
| 2017-2018 | 1            | 3                | -2                     | 55             | 23                 | 5                    | 3                   | 86                       | 141                         | -55                      |
| 2018-2019 | 1            | 1                | 0                      | 38             | 41                 | 14                   | 0                   | 93                       | 140                         | -47                      |
| 2019-2020 | 0            | 1                | -1                     | 53             | 46                 | 16                   | 0                   | 115                      | 171                         | -56                      |
| 2020-2021 | 1            | 3                | -2                     | 106            | 24                 | 3                    | 5                   | 138                      | 121                         | 17                       |
| Average   | 1            | 2                | -1                     | 73             | 38                 | 10                   | 2                   | 123                      | 159                         | -36                      |